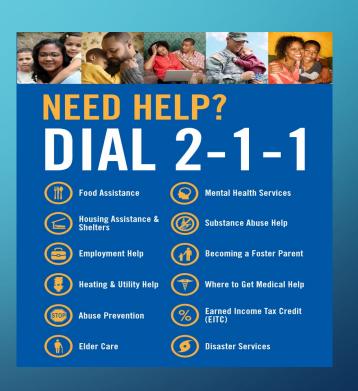

# THE NORTHWOODS UNITED WAY HAS RESOURCES AND IS WORKING ON A FUND. FOR MORE INFORMATION CLICK BELOW:

THEY ARE COMMUNITY DRIVEN. AS WITH ANY ONLINE COMMUNITY FORUM CHECK SOURCES FROM ALL POSTS. MOST ARE DOING A GOOD JOB OF MODERATING AT THIS TIME.

CLICK LINK BELOW TO FOLLOW:

Northwoods Help During Coronavirus